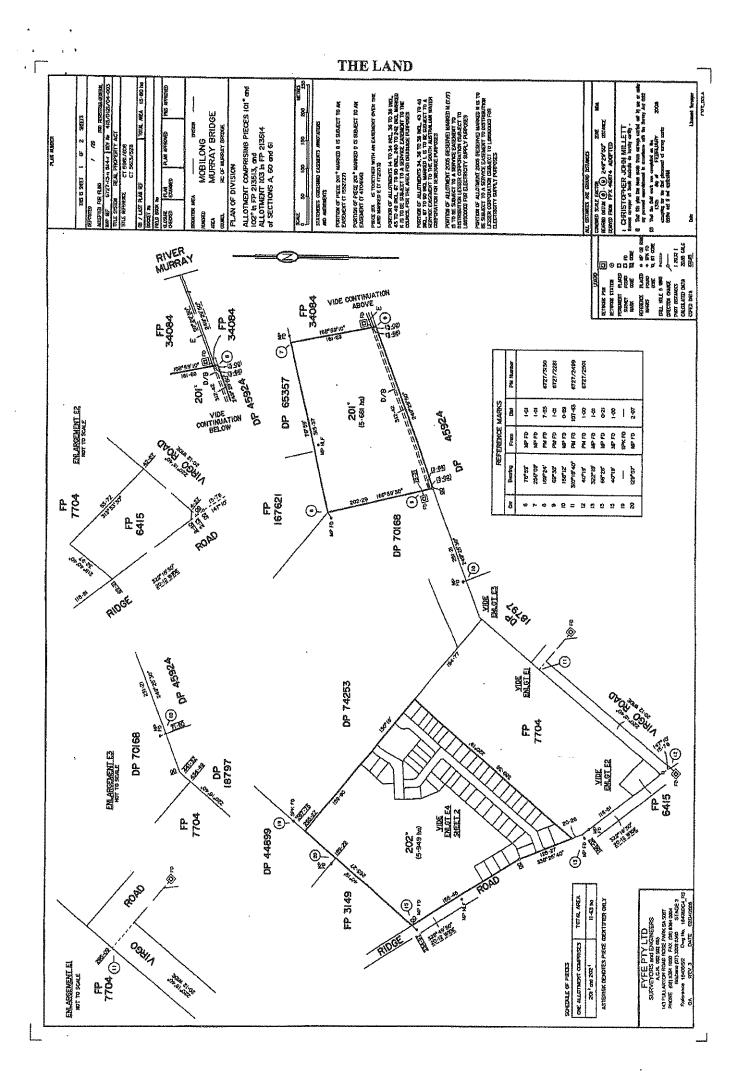

<sup>\*</sup> means strike out or omit the option that is not applicable.

| Parties and lar                                | nd                                                                                                                                                                                            |                                                                                                                                                                                                                        |
|------------------------------------------------|-----------------------------------------------------------------------------------------------------------------------------------------------------------------------------------------------|------------------------------------------------------------------------------------------------------------------------------------------------------------------------------------------------------------------------|
| Purchaser:                                     |                                                                                                                                                                                               |                                                                                                                                                                                                                        |
| Address:                                       |                                                                                                                                                                                               |                                                                                                                                                                                                                        |
| Purchaser's re                                 | egistered agent:                                                                                                                                                                              |                                                                                                                                                                                                                        |
| Address:                                       |                                                                                                                                                                                               |                                                                                                                                                                                                                        |
| Vendor:                                        | AVJENNINGS PROPERTIES LTD ACN 004 601 503                                                                                                                                                     |                                                                                                                                                                                                                        |
| Address:                                       | Level 2, 18 Dequetteville Tce, Kent Town SA 5067                                                                                                                                              |                                                                                                                                                                                                                        |
| Vendor's regis                                 | stered agent: First Nationals Real Estate                                                                                                                                                     |                                                                                                                                                                                                                        |
| Address:                                       | 23 Bridge Street, Murray Bridge SA 5253                                                                                                                                                       |                                                                                                                                                                                                                        |
| Date of contract                               | ct (if made before this statement is served:                                                                                                                                                  |                                                                                                                                                                                                                        |
| Plan of Divis<br>Volume 6247<br>Certificate of | sion, being a portion of the land comprised in Certificate of Title Folio 52, situated at Murray Bridge SA 5253 – See Annexure A for Title Volume 6247 Folio 52 and proposed Plan of Division |                                                                                                                                                                                                                        |
|                                                | Purchaser: Address: Purchaser's re Address: Vendor: Address: Vendor's regis Address: Date of contra Description of Plan of Divis Volume 6247 Certificate of                                   | Address:  Purchaser's registered agent: Address:  Vendor: AVJENNINGS PROPERTIES LTD ACN 004 601 503  Address: Level 2, 18 Dequetteville Tce, Kent Town SA 5067  Vendor's registered agent: First Nationals Real Estate |