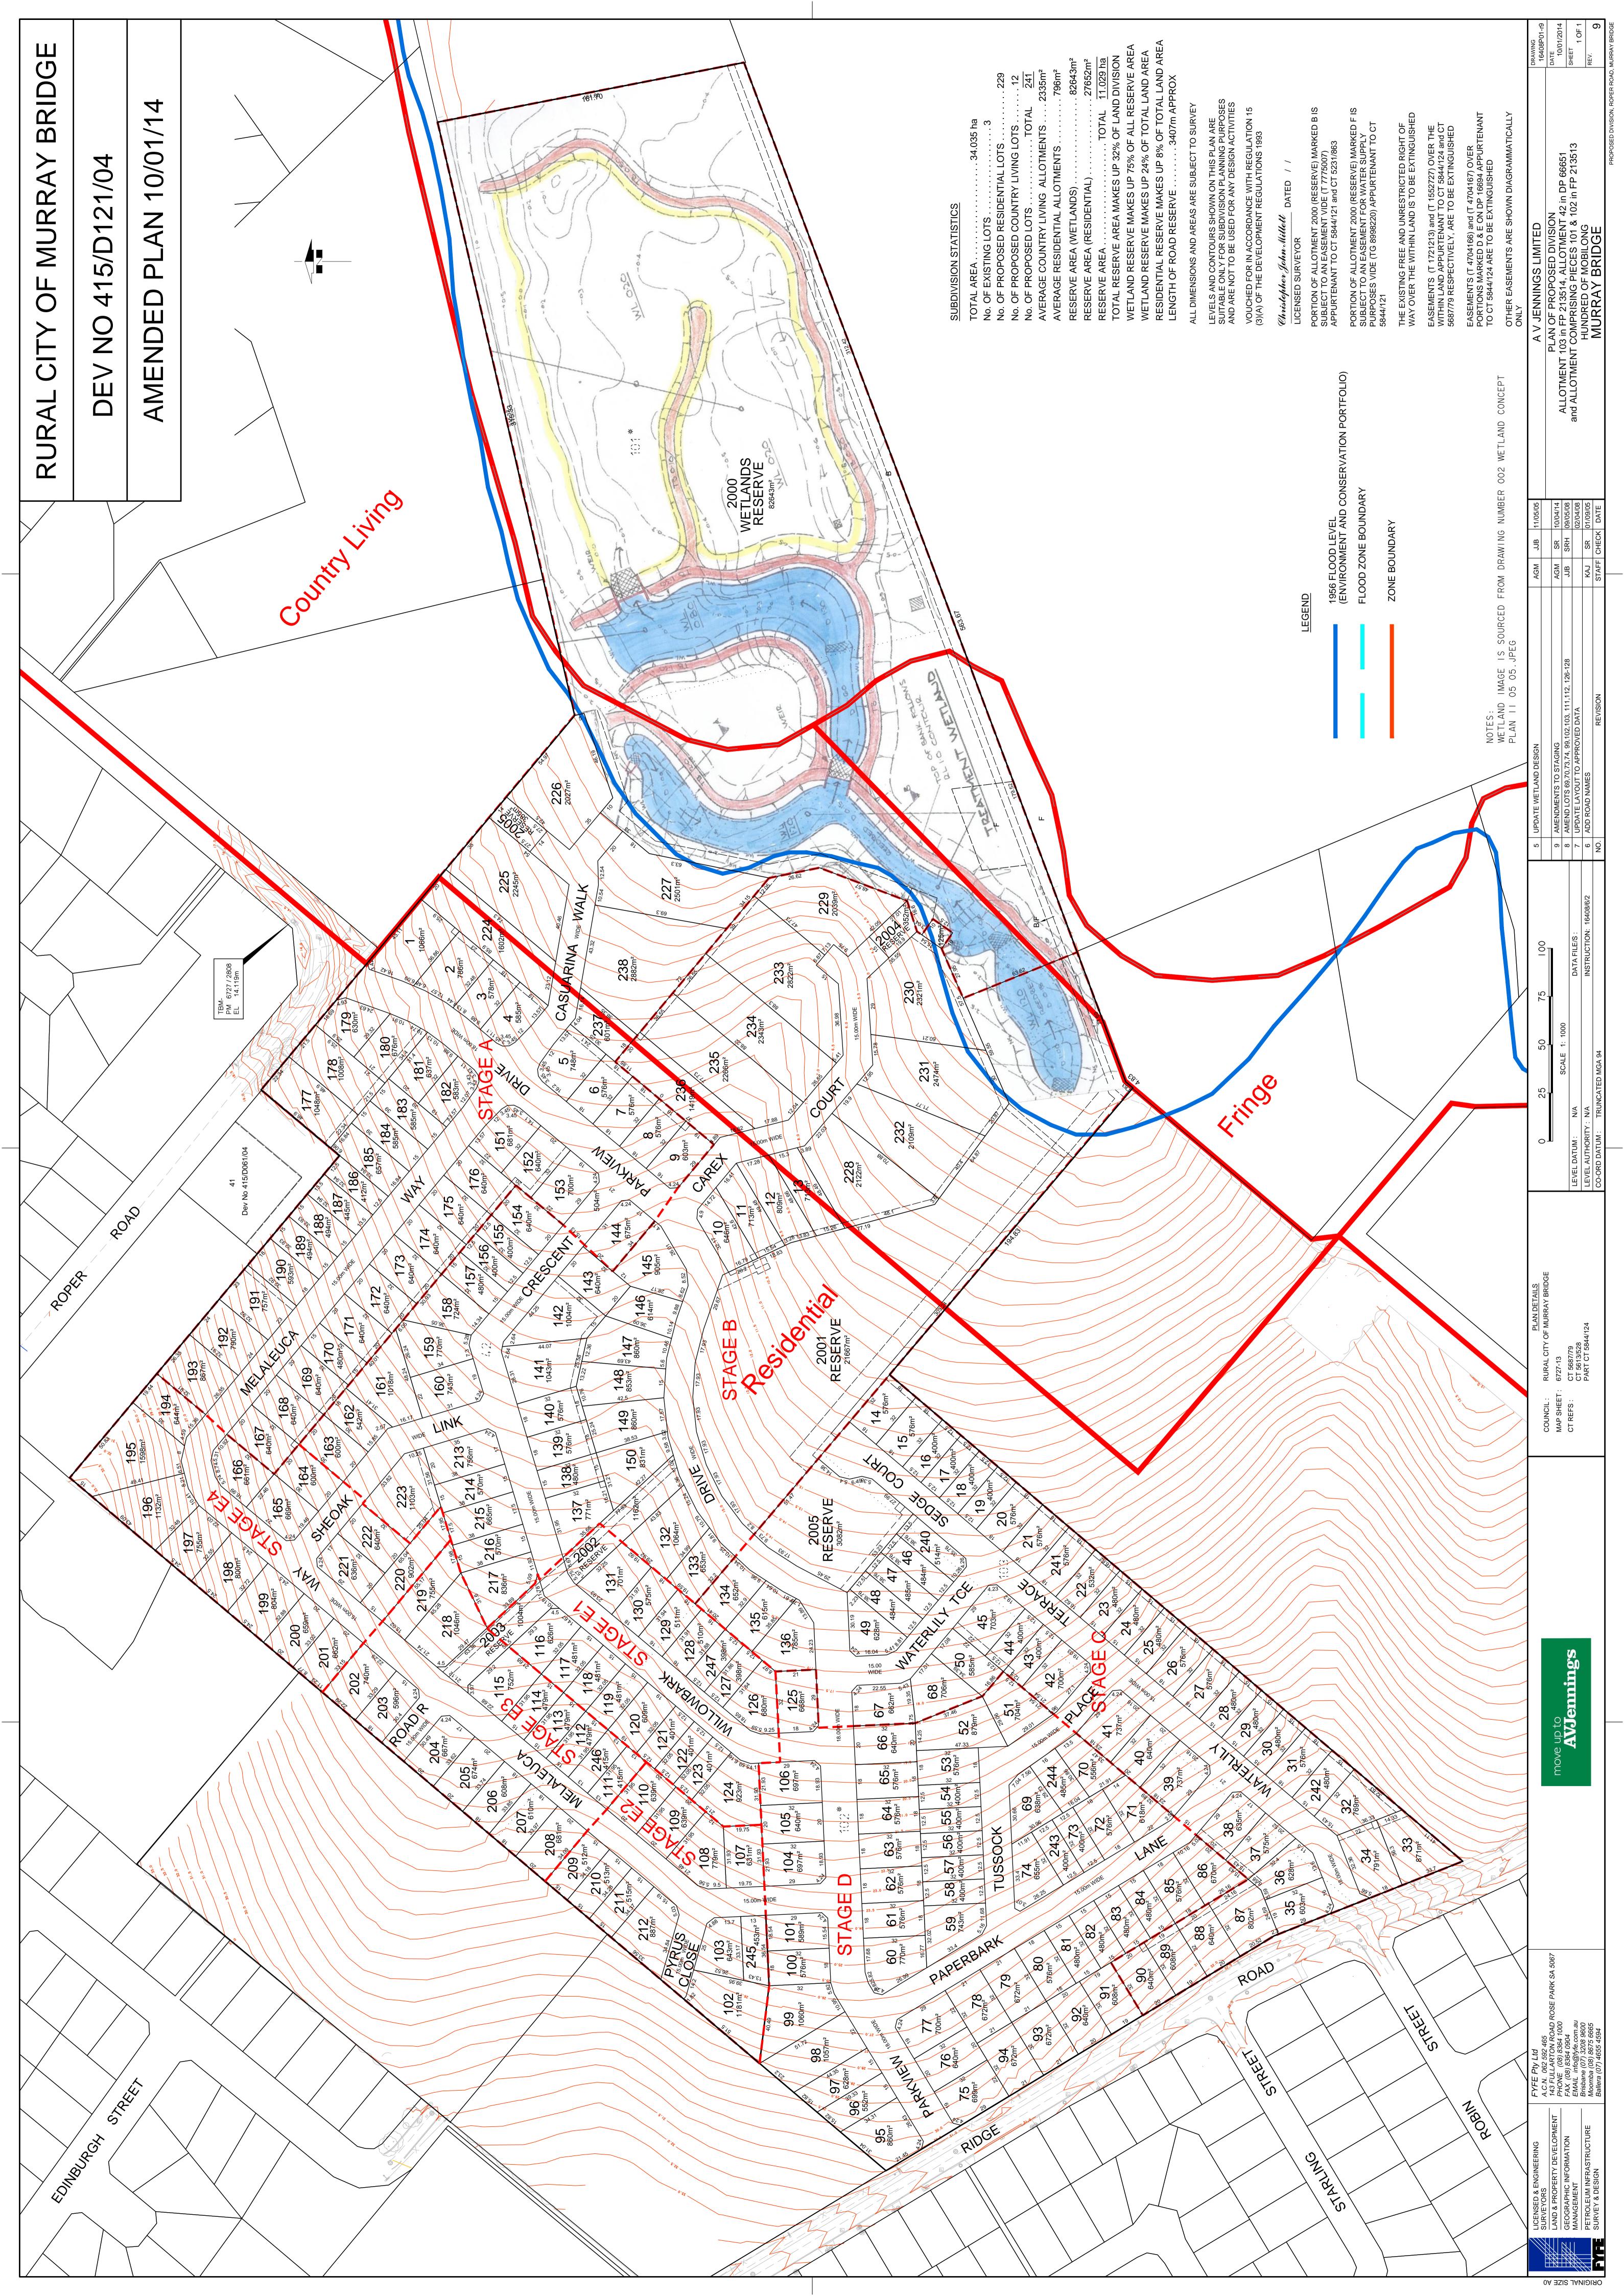

<sup>\*</sup> means strike out or omit the option that is not applicable.

| Parties and lar                                | nd                                                                                                                                                                                            |                                                                                                                                                                                                                        |
|------------------------------------------------|-----------------------------------------------------------------------------------------------------------------------------------------------------------------------------------------------|------------------------------------------------------------------------------------------------------------------------------------------------------------------------------------------------------------------------|
| Purchaser:                                     |                                                                                                                                                                                               |                                                                                                                                                                                                                        |
| Address:                                       |                                                                                                                                                                                               |                                                                                                                                                                                                                        |
| Purchaser's re                                 | egistered agent:                                                                                                                                                                              |                                                                                                                                                                                                                        |
| Address:                                       |                                                                                                                                                                                               |                                                                                                                                                                                                                        |
| Vendor:                                        | AVJENNINGS PROPERTIES LTD ACN 004 601 503                                                                                                                                                     |                                                                                                                                                                                                                        |
| Address:                                       | Level 2, 18 Dequetteville Tce, Kent Town SA 5067                                                                                                                                              |                                                                                                                                                                                                                        |
| Vendor's regis                                 | stered agent: First Nationals Real Estate                                                                                                                                                     |                                                                                                                                                                                                                        |
| Address:                                       | 23 Bridge Street, Murray Bridge SA 5253                                                                                                                                                       |                                                                                                                                                                                                                        |
| Date of contract                               | ct (if made before this statement is served:                                                                                                                                                  |                                                                                                                                                                                                                        |
| Plan of Divis<br>Volume 6247<br>Certificate of | sion, being a portion of the land comprised in Certificate of Title Folio 52, situated at Murray Bridge SA 5253 – See Annexure A for Title Volume 6247 Folio 52 and proposed Plan of Division |                                                                                                                                                                                                                        |
|                                                | Purchaser: Address: Purchaser's re Address: Vendor: Address: Vendor's regis Address: Date of contra Description of Plan of Divis Volume 6247 Certificate of                                   | Address:  Purchaser's registered agent: Address:  Vendor: AVJENNINGS PROPERTIES LTD ACN 004 601 503  Address: Level 2, 18 Dequetteville Tce, Kent Town SA 5067  Vendor's registered agent: First Nationals Real Estate |